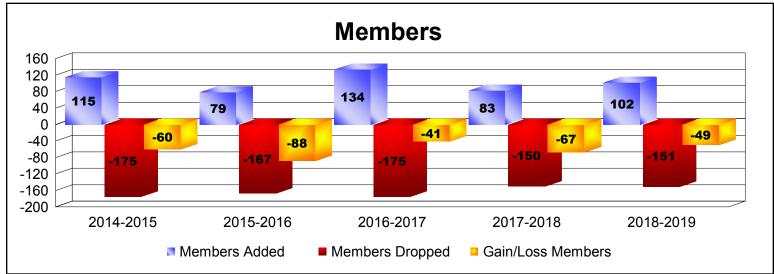

District 101 M As of June 2019 Cumulative

| Year      | New<br>Clubs | Dropped<br>Clubs | Gain/<br>Loss<br>Clubs | New<br>Members | Charter<br>Members | Reinstate<br>Members | Transfer<br>Members | Total<br>Member<br>Added | Total<br>Members<br>Dropped | Gain/<br>Loss<br>Members |
|-----------|--------------|------------------|------------------------|----------------|--------------------|----------------------|---------------------|--------------------------|-----------------------------|--------------------------|
| 2014-2015 | 0            | 0                | 0                      | 107            | 0                  | 2                    | 6                   | 115                      | -175                        | -60                      |
| 2015-2016 | 0            | 0                | 0                      | 75             | 1                  | 1                    | 2                   | 79                       | -167                        | -88                      |
| 2016-2017 | 0            | 0                | 0                      | 101            | 1                  | 1                    | 31                  | 134                      | -175                        | -41                      |
| 2017-2018 | 0            | 0                | 0                      | 70             | 1                  | 4                    | 8                   | 83                       | -150                        | -67                      |
| 2018-2019 | 0            | 0                | 0                      | 86             | 3                  | 3                    | 10                  | 102                      | -151                        | -49                      |
| Average   | 0            | 0                | 0                      | 88             | 1                  | 2                    | 11                  | 103                      | -164                        | -61                      |